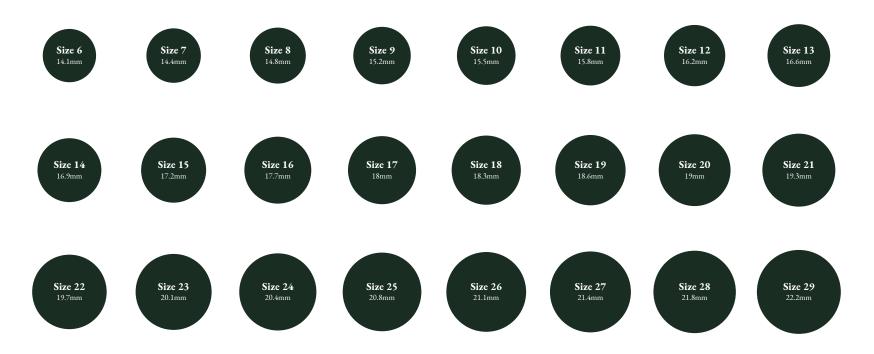

## How to Measure Your Ring Size

Method 1: Use Your Existing Ring

## INSTRUCTIONS

Select an existing ring that you love and fits you nicely. Place the ring over each circle, find the circle which aligns to the inside of the ring. If you are between two sizes, we recommend you to choose the larger size. Remember to print this guide at 100%.